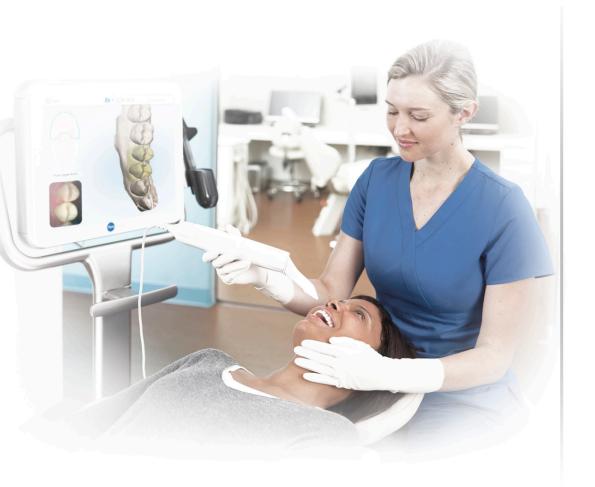

## We Are a Digital Impression Practice Proud Owners of an iTero® Element<sup>™</sup> Intraoral Scanner

## We'll Make a Great First Impression

The iTero Element Scanner is a state-of-the-art digital impression system that eliminates the need for messy putty in your mouth. With our iTero Element Scanner, we can digitally capture a detailed 3D model of your teeth and gums. Not only is this process far more comfortable than the old putty based impressions, but it's faster and can offer a superior clinical endpoint.

During the impression process, you can breathe or swallow as you normally would. You can even pause during the process if you need to sneeze or just want to ask a question. The scanner gives us a 3D model of your mouth that can be used for your dental services including the Invisalign Outcome Simulator to show you what your new smile might look like.