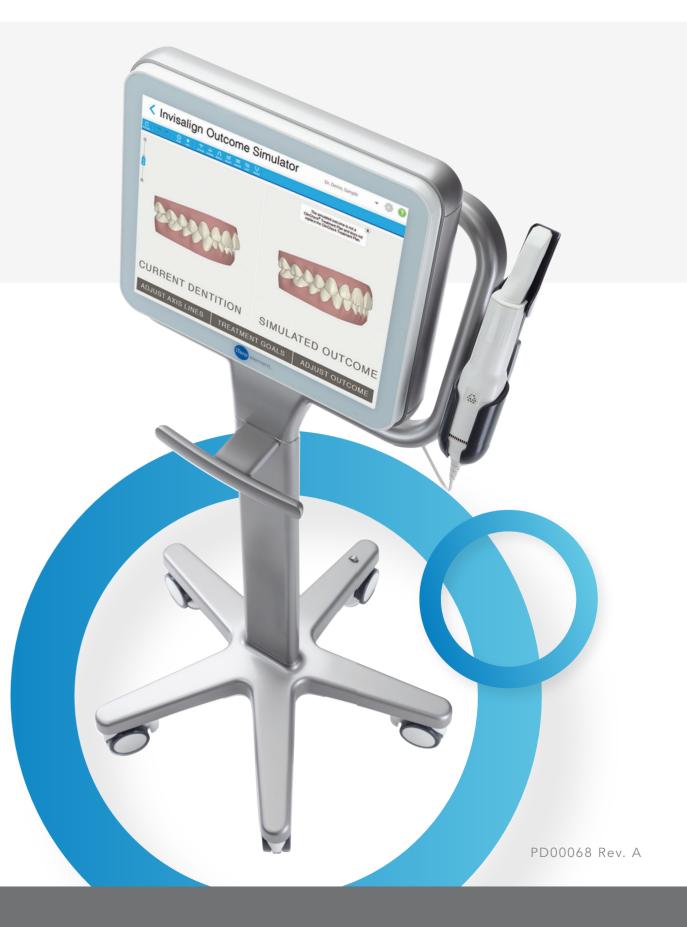

- No goop or gag to worry about
- Fast, accurate impression
- Ideal for crowns, bridges, implants, and Invisalign<sup>®</sup> clear aligners and retainers
- See a simulation of your potential Invisalign treatment outcome

During the impression process, you can breathe or swallow as you normally would. You can even pause during the process if you need to sneeze or just want to ask a question. The scanner gives us a 3D model of your mouth that can be used for your dental services including the Invisalign Outcome Simulator to show you what your new smile might look like.